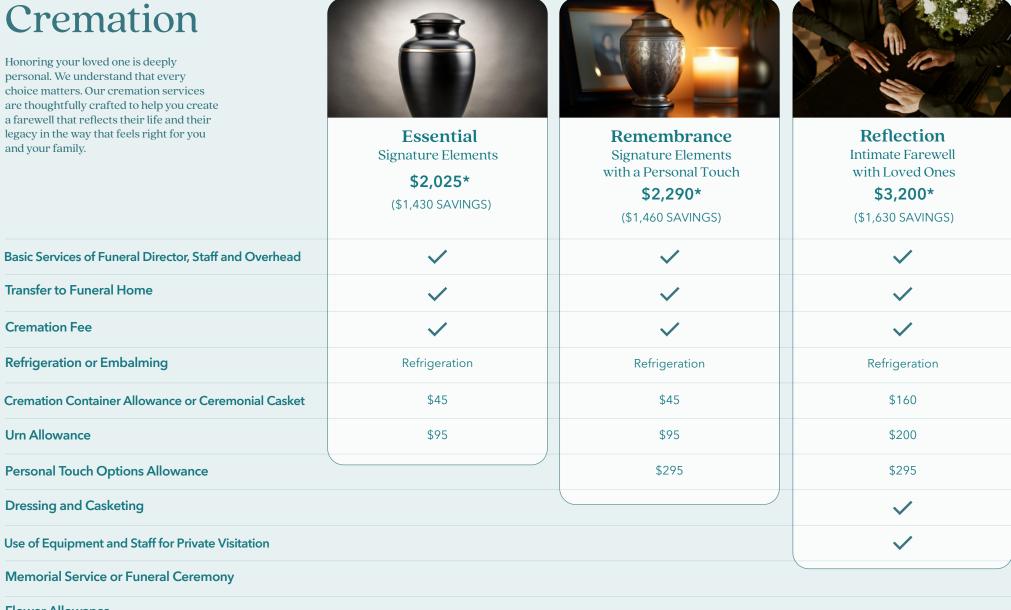

## Cremation

Honoring your loved one is deeply personal. We understand that every choice matters. Our cremation services are thoughtfully crafted to help you create a farewell that reflects their life and their legacy in the way that feels right for you and your family.

**Transfer to Funeral Home** 

**Refrigeration or Embalming** 

**Personal Touch Options Allowance** 

**Cremation Fee** 

**Urn Allowance** 

**Memorial Package** 

Flower Allowance

Video Memorialization

**Dressing and Casketing** 

Use of Facilities and Staff for Visitation

\$295

\$295

**Memorial Service** 

\$200

 $\checkmark$ 

**Basic Services of Funeral Director, Staff and Overhead Transfer to Funeral Home Cremation Fee Refrigeration or Embalming Cremation Container Allowance or Ceremonial Casket Urn Allowance Personal Touch Options Allowance Dressing and Casketing** Use of Equipment and Staff for Private Visitation **Memorial Service or Funeral Ceremony** Flower Allowance **Memorial Package** Video Memorialization

Use of Facilities and Staff for Visitation

 $\checkmark$  $\checkmark$  $\checkmark$ Embalming Ceremonial Casket \$295 \$295 + Cosmetology Funeral Ceremony \$400  $\checkmark$ 

\*STATE, COUNTY, AND OTHER FEES MAY APPLY.